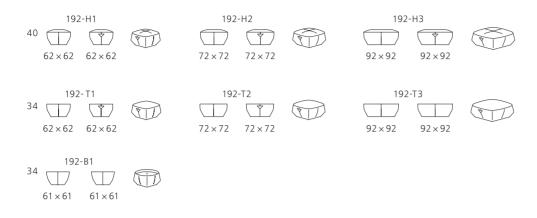

| Glides           | Teflon glides for stone and carpet floors or felt glides for wooden floors.                                                                |
| Basket           |                                                                                                                                            |
| Frame            | Synthetic constrution covered with leather Saddle.                                                                                         |
| Cover            | The outside and the bottom of basket are available in leather Saddle, the inside surface in fabrics Canvas, Divina, Lino, Loft and Kerala. |

Teflon glides for stone and carpet floors or felt glides for wooden floors.

# WALTER KNOLL

### ISANKA.

#### **Technical drawings and dimensions**



All dimensions in cm.